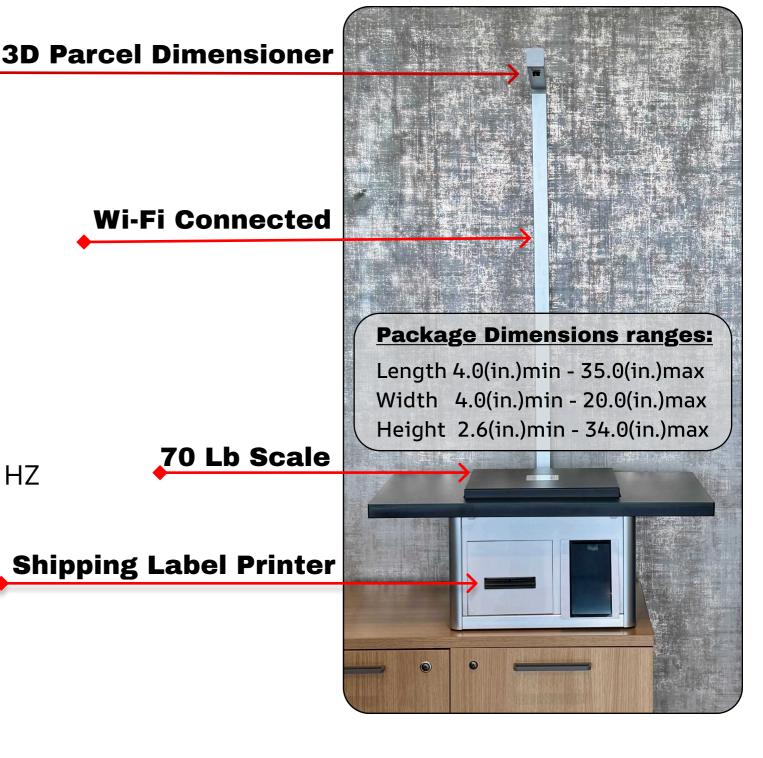

## **Advanced Technology:**

Measure the dimensions of any package with state-of-the-art 3D technology to eliminate costly post shipment DIMS adjustments from carriers.

**Saves Money:** Eliminates costly post shipment carrier surcharges for wrong dimensions.

## Annual Integrated Onship Elite Subscription with:

Delivery Address Validation Integrated 3D Parcel Dimensioner Integrated 70 Pound Capacity Scale Integrated Shipping Label printer Oversized Parcel Weighing Platform Multi-Carrier Best-Way Rate Shopping FREE Public e-Commerce Order Integration Digital Wallet for All Carrier Payments Streamlined Workflow For Fast Order Processing Wholesale Rate Marketplace-Load Your Rates, Too!

**Specifications:** 

Power requirements: 110 - 240 VAC / 50-60 HZ Humidity: Non-condensing Operating Temperature: 41°F - 104°F Accuracy: \*Regular Objects ± 0.2 inches \*Irregular Objects ± 0.5 inches Data: Wifi Input and Output Shipping Label: 4×6 rolls, 320 labels per roll Weight Capacity: 0.05 lb - 70 lb